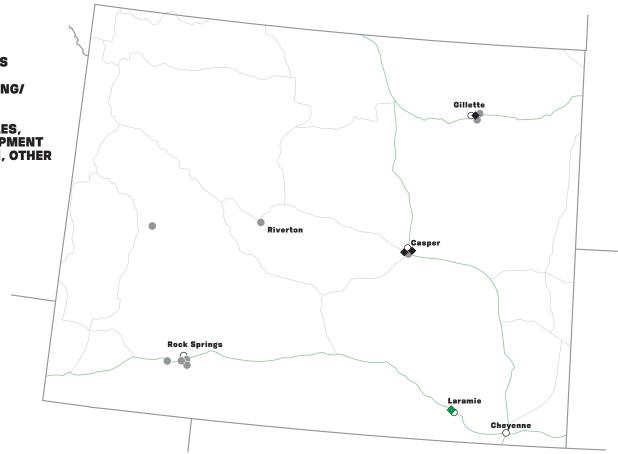

- ♦ MANUFACTURING/ ASSEMBLY
- SERVICES, SALES, OFFICES, EQUIPMENT MAINTENANCE, OTHER

## SERVICE FIRMS IN METHANE EMISSION MITIGATION INDUSTRY IN WYOMING

| Firm     | Industry Category | Technology    | Employees | Sales (\$million) | Location Type | City    |
|----------|-------------------|---------------|-----------|-------------------|---------------|---------|
| Trihydro | DMR               | LDAR, OGI, CR | 201-1,000 | \$15-\$50         | HQ            | Laramie |

## MANUFACTURING FIRMS IN METHANE EMISSION MITIGATION INDUSTRY IN WYOMING

| Firm                       | Industry<br>Category | Technology                  | Employees | Sales (\$million) | Location Type  | City                             |  |  |  |
|----------------------------|----------------------|-----------------------------|-----------|-------------------|----------------|----------------------------------|--|--|--|
| Endurance Lift Systems     | М                    | PLVT                        | 1-500     | 1-\$38.5          | Other          | Pinedale                         |  |  |  |
| Flogistix*                 | DMR, M               | LDAR, OGI, CR, FS, UAV, VRU | 1-500     | \$38.6-\$500      | Mfg / Assembly | Gillette                         |  |  |  |
| Hoerbiger                  | М                    | RPS, V                      | 501-1,000 | \$1,001-\$10,000  | Mfg / Assembly | Casper                           |  |  |  |
| Mesa Natural Gas Solutions | М                    | FM                          | 1-500     | \$15-\$50         | Mfg / Assembly | Evansville                       |  |  |  |
| PCS Ferguson               | М                    | PLVT                        | 1-500     | 1-\$38.5          | Other          | Gillette, Rock Springs           |  |  |  |
| Stewart & Stevenson        | М                    | APD                         | 1-500     | \$38.6-\$500      | Other          | Casper                           |  |  |  |
| TechnipFMC                 | М                    | RPS, V, APD, REC            | 10,001+   | \$10,000+         | Other          | Rock Springs                     |  |  |  |
| TXAM Pumps                 | М                    | APD                         | 1-500     | 1-\$38.5          | Other          | Green River                      |  |  |  |
| Weatherford                | М                    | APD, PLVT                   | 501-1,000 | \$38.6-\$500      | Other          | Gillette, Riverton, Rock Springs |  |  |  |