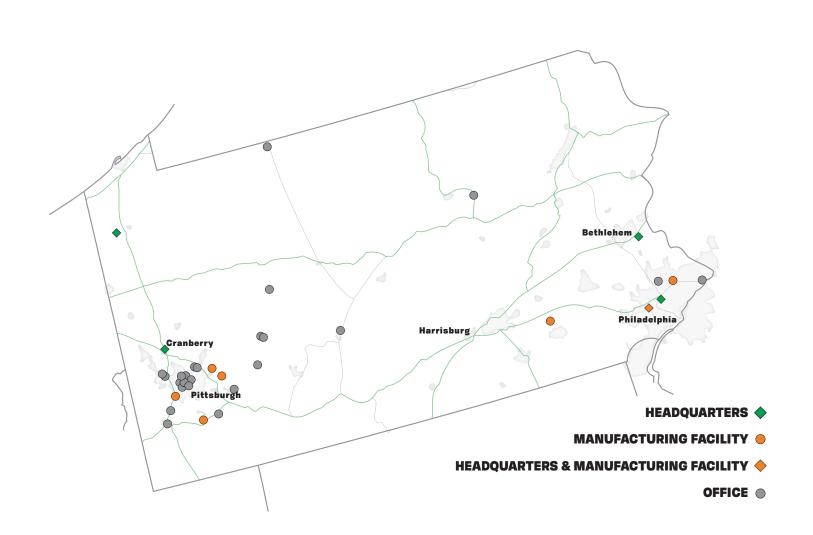

### **FACILITIES IN PENNSYLVANIA**

| HEADQUARTERS                   | 4  |
|--------------------------------|----|
| MANUFACTURING FACILITIES       | 6  |
| HEADQUARTERS AND MANUFACTURING | 1  |
| OFFICE                         | 25 |

TOTAL 36