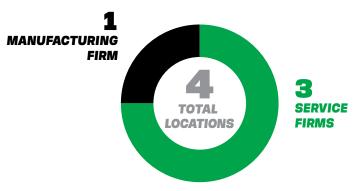

## **EMPLOYEE LOCATIONS:**

6
MANUFACTURING
FIRMS

NOTE: FIRMS THAT PERFORM BOTH SERVICES AND MANUFACTURING ARE LISTED IN MANUFACTURING.