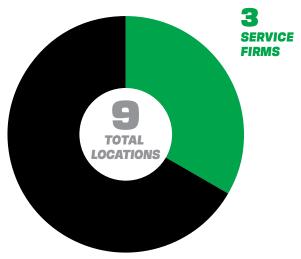

## **EMPLOYEE LOCATIONS:**

6
MANUFACTURING
FIRMS

NOTE: FIRMS THAT PERFORM BOTH SERVICES AND MANUFACTURING ARE LISTED IN MANUFACTURING.