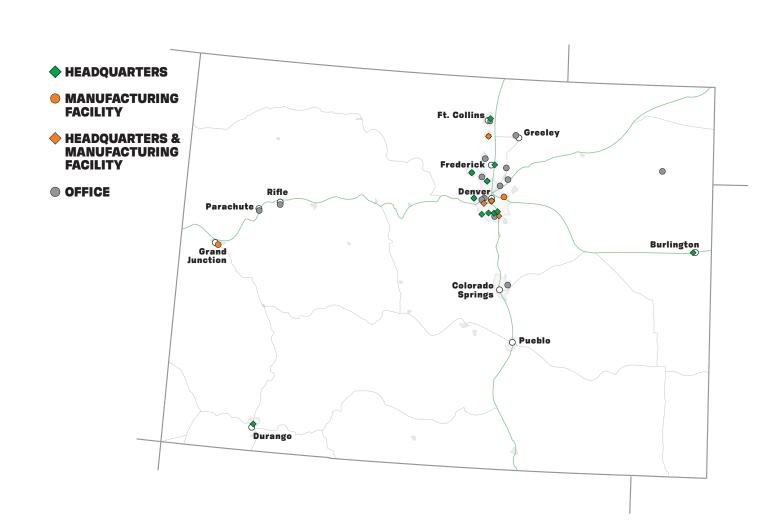

## **FACILITIES IN COLORADO**

| HEADQUARTERS                          | 18 |
|---------------------------------------|----|
| MANUFACTURING FACILITIES              | 4  |
| <b>HEADQUARTERS AND MANUFACTURING</b> | 3  |
| OFFICE                                | 26 |

TOTAL 51