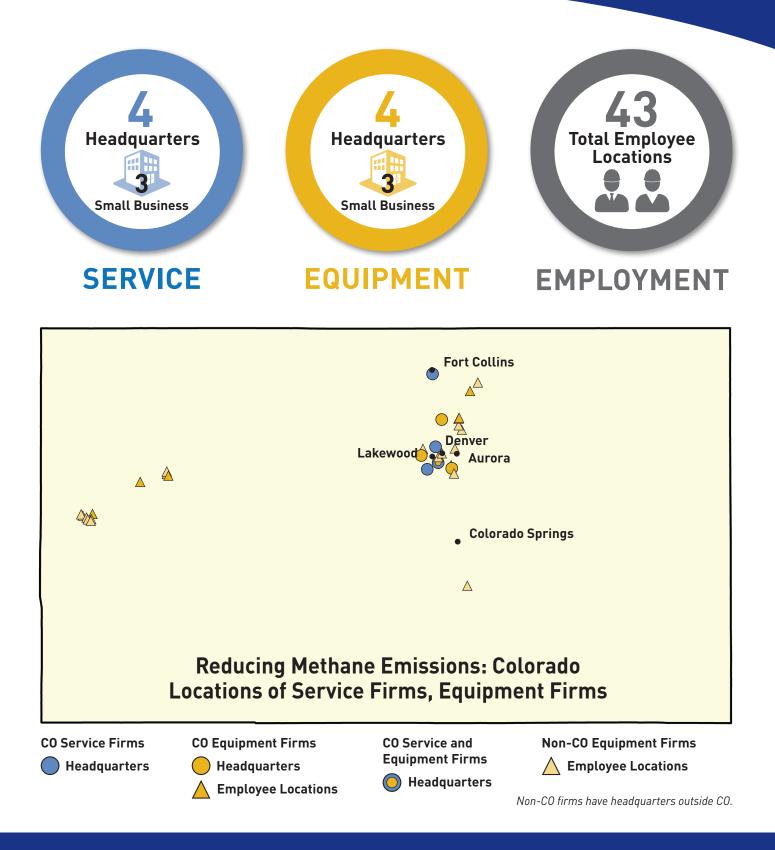

## THE COLORADO METHANE ECONOMY

## Methane Leak Detection and Repair Service Firms in Colorado

| Firm Name                      | Technology                                                                                                                  | Employees | Revenue (\$million) | Headquarters |
|--------------------------------|-----------------------------------------------------------------------------------------------------------------------------|-----------|---------------------|--------------|
| Apogee Scientific*             | Ambient/Mobile Leak<br>Monitoring                                                                                           | <50       | <15                 | Englewood    |
| Lesair<br>Environmental        | Portable Analyzers<br>Optical Gas Imaging                                                                                   | <50       | <15                 | Littleton    |
| LT Environmental,<br>Inc (LTE) | Portable Analyzers<br>Optical Gas Imaging<br>Laser Absorption<br>Spectroscopy<br>Audio-Visual-Olfactory<br>(AVO) Inspection | 50-200    | 15-50               | Arvada       |
| Red Hen Systems                | Optical Gas Imaging<br>Laser Absorption<br>Spectroscopy                                                                     | <50       | <15                 | Fort Collins |

\* Apogee Scientific manufactures leak detection equipment and offers leak detection and repair services. Note: Per U.S. Small Business Administration guidelines, annual revenues < \$15 million for this category constitute a small business.

## Methane Emission Reduction Equipment Firms in Colorado

| Firm Name         | Technology                                | Employees | Revenue (\$million) | Headquarters |
|-------------------|-------------------------------------------|-----------|---------------------|--------------|
| Apogee Scientific | Leak Detection<br>Technologies & Services | <500      | <38.5               | Englewood    |
| Nichols Given     | Pneumatic Controllers                     | <500      | <38.5               | Centennial   |
| PCS Ferguson      | Liquid Unloading                          | 500-1,000 | 38.5-500            | Frederick    |
| Well Master Corp  | Liquid Unloading                          | <500      | <38.5               | Golden       |

Note: Per U.S. Small Business Administration guidelines, annual revenues < \$38.5 million for this category constitute a small business.

All data self-reported by firms in 2014 and 2017

For full 2017 report, see Datu Research, "Find and Fix: Job Creation in the Emerging Methane Leak Detection and Repair Industry."